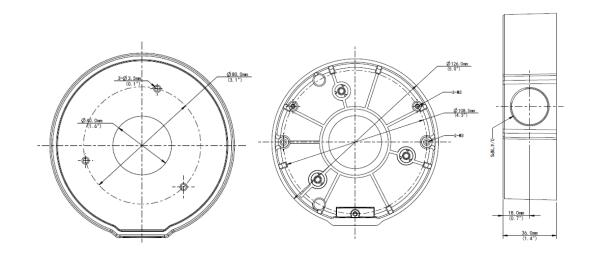

### Specifications

| Bracket     | TR-JB03-E-IN                                                                  |
|-------------|-------------------------------------------------------------------------------|
| Application | Wall installation for IPC36 Series fixed dome and IPC81 Series fisheye camera |
| Dimensions  | Φ126mmx36mm (5.0" x1.4")                                                      |
| Weight      | 0.22kg(0.48lb)                                                                |
| Material    | Aluminum alloy                                                                |

#### Dimension